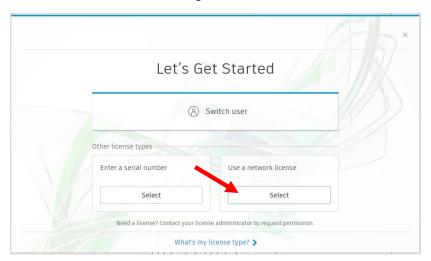

## Launch Civil 3D 2022 Imperial

On the *Home* tab of the ribbon select *Grading Optimization* 

At the trial license screen click "Already have a License? >"

At the Let's Get Started screen go to the Use a Network license area and click Select