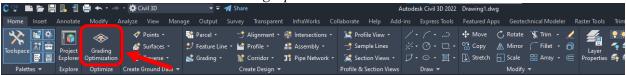

## Launch Civil 3D 2022 Imperial

On the *Home* tab of the ribbon select *Grading Optimization* 

At the trial license screen click "Already have a License? >"

At the Let's Get Started screen go to the Use a Network license area and click Select