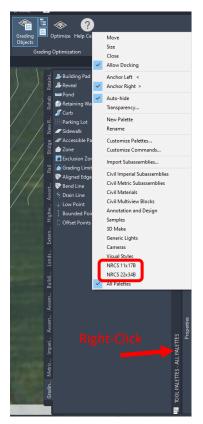

To switch back to the NRCS 11x17B and 22x34B tool palettes, simply hover over and right-click on TOOL PALETTES – ALL PALETTES and select accordingly...