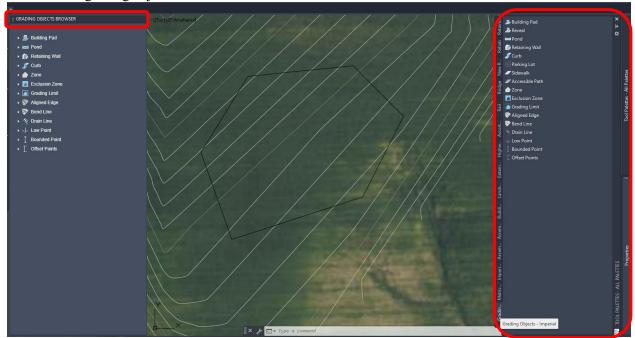

Once activated, Grading Optimization tools are accessed via the Analyze tab of the ribbon

NOTE: Clicking *Grading Objects* will open the Grading Objects Browser and activate ALL tool palettes to access the grading objects...